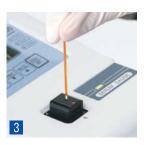

#### Ready for measurement:

Turn on the switch on the rear panel.

Ready for measurement.

Insert a capillary tube (containing a sample) into the holder.

The value appears very quickly (within one second).