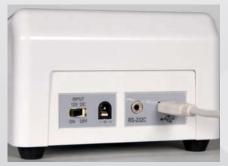

#### Computer and printer connection

BR-5200 has an RS-232C and USB interface for connection with computers.

Once BR-5200 is calibrated, no more daily calibration is required.

BR-5200 can be connected to a computer via a USB cable.