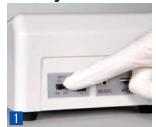

#### Ready for measurement:

Turn on the switch on the rear panel.

Ready for measurement.

Insert a capillary tube (containing a sample) into the holder.

The value appears very quickly (within one second).