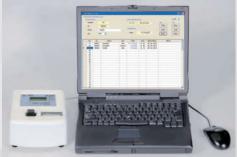

#### Computer and printer connection

BR-5200 has an RS-232C and USB interface for connection with computers.

Once BR-5200 is calibrated, no more daily calibration is required.

BR-5200 can be connected to a computer via a USB cable.

Measurement data appers on the display.