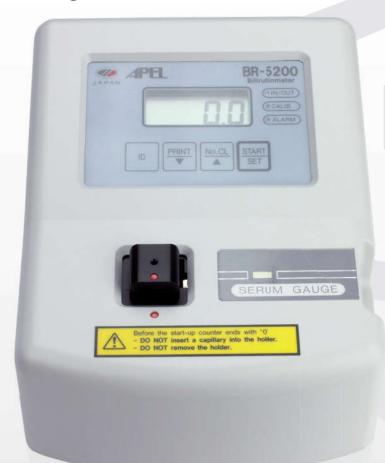

#### **HIGHLY USER-FRIENDLY**

Switch on and Start measuring after 60 sec. warm-up

#### Ready for measurement:

Turn on the switch on the rear panel.

Ready for measurement.

Insert a capillary tube (containing a sample) into the holder.

The value appears very quickly (within one second).