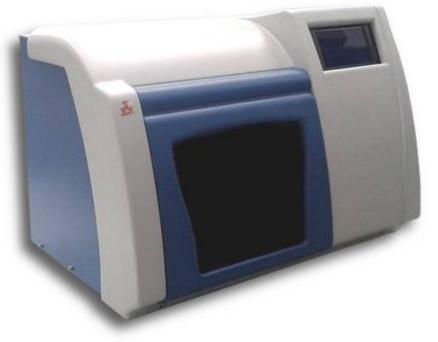

## ESSELYA 40IFE Electrophoresis automated system

Pulse Healthcare Technology House: 11/1, Shahid Minar Road Kallyanpur, Dhaka-1216, Bangladesh. Mobile: +8801708008061 e-mail: info@pht.com.bd web: www.pht.com.bd

de.

**ABORATORY** 

Electrophoresis Automated System

## Cod. ESSELYA 40IFE

## **Technical features**

| Type of analysis         | Serumproteins, Haemoglobin                                            |
|--------------------------|-----------------------------------------------------------------------|
| Used support             | Supported cellulose acetate                                           |
| Analytical capacity      | 40 samples (5 strips x 8 samples) and<br>5 samples for immunofixation |
| Throughput               | 40 tests/2 hours                                                      |
| Densitometer             | 8 LED + 8 photodetectors                                              |
| Linearity                | From 0 to 2.5 di of D.O.                                              |
| ETF power supply         | Constant voltage or costant current                                   |
| Migration chamber        | Plastic block with titanium electrodes, high working life             |
| Buffer tray              | Automatic filling to optimal level                                    |
| Staining destaining tray | Automatic filling to optimal level                                    |
| Interface                | USB                                                                   |
| Power supply             | 220-240 VAC 50/60 Hz                                                  |
| Dimensions               | 60x40x42 cm (WxPxH)                                                   |
| Weight DISTRIBUTOR       | 50 Kg                                                                 |