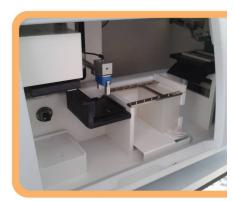

## **Technical features**

| Type of analysis         | Serumproteins, Haemoglobin                                            |
|--------------------------|-----------------------------------------------------------------------|
| Used support             | Supported cellulose acetate                                           |
| Analytical capacity      | 40 samples (5 strips x 8 samples) and<br>5 samples for immunofixation |
| Throughput               | 40 tests/2 hours                                                      |
| Densitometer             | 8 LED + 8 photodetectors                                              |
| Linearity                | From 0 to 2.5 di of D.O.                                              |
| ETF power supply         | Constant voltage or costant current                                   |
| Migration chamber        | Plastic block with titanium electrodes, high working life             |
| Buffer tray              | Automatic filling to optimal level                                    |
| Staining destaining tray | Automatic filling to optimal level                                    |
| Interface                | USB                                                                   |
| Power supply             | 220-240 VAC 50/60 Hz                                                  |
| Dimensions               | 60x40x42 cm (WxPxH)                                                   |
| Weight DISTRIBUTOR       | 50 Kg                                                                 |