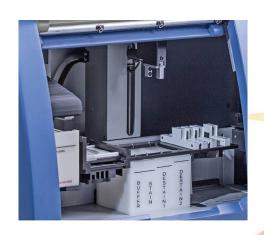

#### Cod ESSELV 24

| Analityc methods          | Serum proteins, Haemoglobins                             |
|---------------------------|----------------------------------------------------------|
| Employed media            | supported cellulose acetate                              |
| Processing capability     | 24 samples(3x8 tracks)                                   |
| Operative cadence         | 24 tests/75 min.                                         |
| Densitometer              | 8 LED + 8 photodiodes                                    |
| Linearity                 | from 0 to 2.5 of D.O.                                    |
| Power supply Etf          | constant voltage or constant current                     |
| Migration chamber         | plastic block with titanium electrode                    |
| Buffer tank               | manual filling to fixed optimal level                    |
| Stain tank                | manual filling to fixed optimal level                    |
| Destain tank 1            | manual filling to fixed optimal level                    |
| Destain tank 2            | manual filling to fixed optimal level                    |
| Interface                 | USB                                                      |
| Power supply              | 220-240 Vac 50/60 Hz                                     |
| Size                      | 60 x 40 x 42 cm (WDH)                                    |
| Weight                    | 45 Kg                                                    |
| Software Characteristics  |                                                          |
| Operative system          | minimum Microsoft Windows XP                             |
| User interface            | monitor keyboard and mouse                               |
| Minima recognition        | automatic                                                |
| Managing techniques       | adjustable techniques in time, migration current/voltage |
| Interface                 | USB port                                                 |
| Q.C. Software DISTRIBUTOR | static elaboration of Serums Control                     |
| DISTRIBE                  |                                                          |