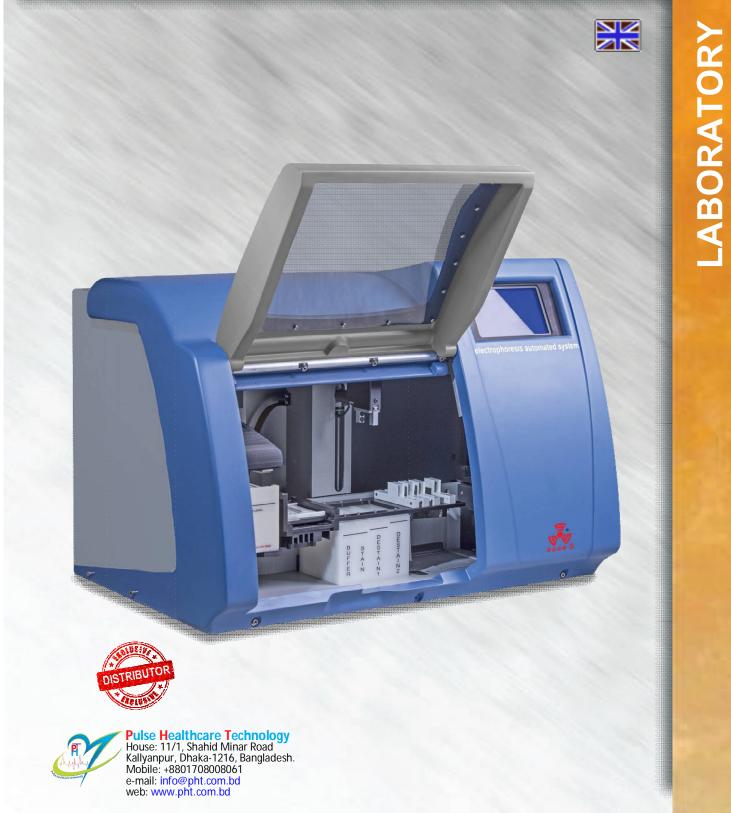

# ESSELV 24

Hectrophoresis automatedsystem

## ESSELV 24

### **Electrophoresis Automated System**

#### Cod ESSELV 24

| Analityc methods          | Serum proteins, Haemoglobins                             |
|---------------------------|----------------------------------------------------------|
| Employed media            | supported cellulose acetate                              |
| Processing capability     | 24 samples(3x8 tracks)                                   |
| Operative cadence         | 24 tests/75 min.                                         |
| Densitometer              | 8 LED + 8 photodiodes                                    |
| Linearity                 | from 0 to 2.5 of D.O.                                    |
| Power supply Etf          | constant voltage or constant current                     |
| Migration chamber         | plastic block with titanium electrode                    |
| Buffer tank               | manual filling to fixed optimal level                    |
| Stain tank                | manual filling to fixed optimal level                    |
| Destain tank 1            | manual filling to fixed optimal level                    |
| Destain tank 2            | manual filling to fixed optimal level                    |
| Interface                 | USB                                                      |
| Power supply              | 220-240 Vac 50/60 Hz                                     |
| Size                      | 60 x 40 x 42 cm (WDH)                                    |
| Weight                    | 45 Kg                                                    |
| Software Characteristics  |                                                          |
| Operative system          | minimum Microsoft Windows XP                             |
| User interface            | monitor keyboard and mouse                               |
| Minima recognition        | automatic                                                |
| Managing techniques       | adjustable techniques in time, migration current/voltage |
| Interface                 | USB port                                                 |
| Q.C. Software DISTRIBUTOR | static elaboration of Serums Control                     |
| DISTRIBE                  |                                                          |