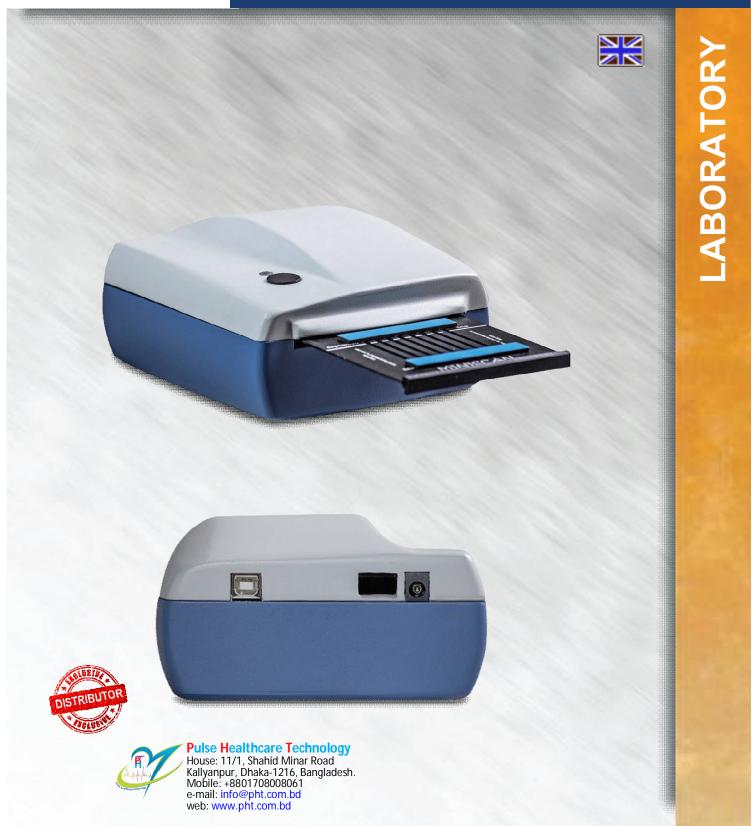

# ES-MICROPHOR Extraphoresis reactor

## **ES-MICROPHOR**

### Electrophoresis reader

#### Technical features

- ◆ LED light source and high gain fototransistor.
- Reading system in absorbance with self-regulation of the source bright.
- ◆ Reading media in cellulose acetate (trasparent and opaque)
- ◆ Reading media in agarose gel
- ◆ 8 reading samples at a time.
- ◆ Connection to PC via uSB
- ◆ External power supply 24v.
- ◆ Dimension: 11.6x15.6x6.3 cm (LxPxH)