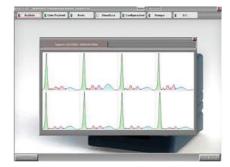

#### Software features

- Pre-programmed Analysis: Serum proteins, Heamoglobins, Lipoproteins.
- Possibility to define addicional exams.
- Automatic processing of electrophoretic pattern.
- Possibility of correction of paths
- Personal management and printing reports.
- ◆ Report header customization
- Operating system: Microsoft windows compatible.