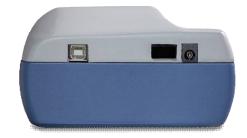

#### Technical features

- ◆ LED light source and high gain fototransistor.
- Reading system in absorbance with self-regulation of the source bright.
- ◆ Reading media in cellulose acetate (trasparent and opaque)
- ◆ Reading media in agarose gel
- ◆ 8 reading samples at a time.
- ◆ Connection to PC via uSB
- ◆ External power supply 24v.
- ◆ Dimension: 11.6x15.6x6.3 cm (LxPxH)