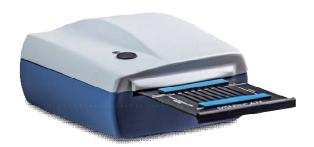

# ES-MICROPHOR Extraphoresis reactor

## **ES-MICROPHOR**

### Electrophoresis reader

#### Technical features

- ◆ LED light source and high gain fototransistor.
- Reading system in absorbance with self-regulation of the source bright.
- ◆ Reading media in cellulose acetate (trasparent and opaque)
- ◆ Reading media in agarose gel
- ◆ 8 reading samples at a time.
- ◆ Connection to PC via uSB
- ◆ External power supply 24v.
- ◆ Dimension: 11.6x15.6x6.3 cm (LxPxH)